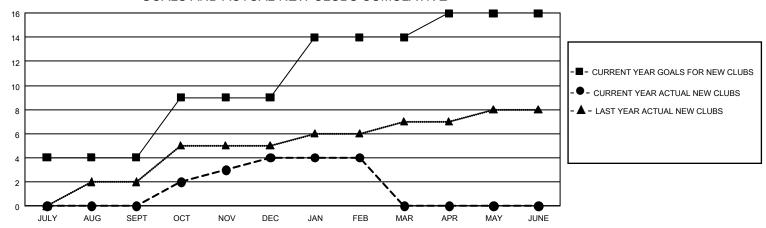

**NEW CLUB GOAL** 

12

15

15

6

**RESULTS FOR 2019-2020** 

**NEW CLUBS** 

0

## GOALS AND ACTUAL NEW CLUBS CUMULATIVE