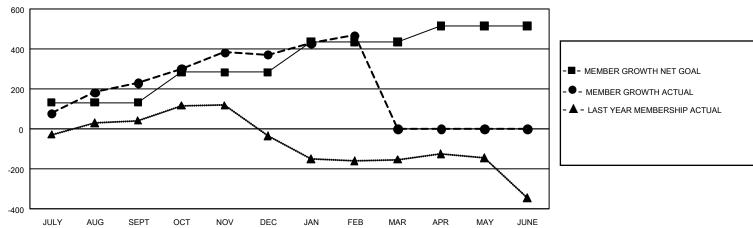

0

|               |                                             |       |                      |                         | GMT CA 8                                           |  |  |  |
|---------------|---------------------------------------------|-------|----------------------|-------------------------|----------------------------------------------------|--|--|--|
|               | Members                                     |       |                      |                         |                                                    |  |  |  |
|               | RESULTS FOR 2019-2020                       |       |                      |                         |                                                    |  |  |  |
| DROPPED CLUBS | QUARTER                                     | МЕМВЕ | R GROWTH NET<br>GOAL | MEMBER GROWTH<br>ACTUAL | DROPPED<br>MEMBERS ACTUAL<br>(including transfers) |  |  |  |
| 1             | JULY/AUG/SEPT<br>OCT/NOV/DEC<br>JAN/FEB/MAR |       | 396                  | 331                     | 88                                                 |  |  |  |
| 3             |                                             |       | 456                  | 294                     | 145                                                |  |  |  |
| 1             |                                             |       | 456                  | 121                     | 21                                                 |  |  |  |
| 0             | APR/MAY/JUNE                                |       | 240                  | 0                       | 0                                                  |  |  |  |

## **GOALS AND ACTUAL MEMBERS CUMULATIVE**

| DROPPED CLUBS: 0 |   | 0 CLUBS OF 0 ADDED 1 OR MORE NEW<br>MEMBERS | MALE 0 (100.00%)                |             |   |
|------------------|---|---------------------------------------------|---------------------------------|-------------|---|
| DROPPED MEMBERS  |   |                                             | FEMALE                          | 0 (100.00%) |   |
| DECEASED         | 0 | CLICK HERE FOR CUMULATIVE                   | TOTAL FAMILY UNIT MEMBERS       |             | 0 |
| CLUB CANCELLED   | 0 | MEMBERSHIP DATA                             | FAMILY MEMBERS PAYING HALF DUES |             | 0 |
| OTHER            | 0 |                                             |                                 |             | 0 |
| TOTAL            | 0 |                                             |                                 |             |   |